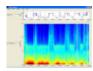

## **PRANA Profiler**

Profiler is a toolbox specially designed to explore and process multiple time series. The software features various 2-D or 3-D data representation modes and offers several data post-processing, selection, sorting and exporting options.

Profiler offers various tools for sorting data according to sleep stages, computing new parameters from existing ones, transforming and re-sampling time series.

Profiler tools and options

Explore and prepare data for statistical analysis using the Profiler temporal or frequency smoothing and reduction functions.