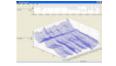

## **PRANA Profiler**

Profiler is a toolbox specially designed to explore and process multiple time series. The software features various 2-D or 3-D data representation modes and offers several data post-processing, selection, sorting and exporting options.

Profiler offers various tools for sorting data according to sleep stages, computing new parameters from existing ones, transforming and re-sampling time series.

Profiler tools and options

Explore and prepare data for statistical analysis using the Profiler temporal or frequency smoothing and reduction functions.